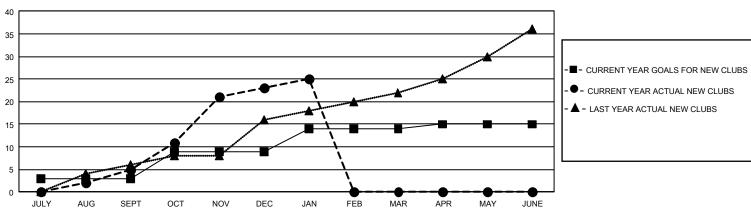

## GAT MONTHLY MEMBERSHIP PROGRESS REPORT

GMT Constitutional Area 7, Group C

REPORT DOES NOT INCLUDE CLUBS IN UNDISTRICTED AREAS.

| Clubs                 |               |           |               | Members               |                         |                         |                                                    |
|-----------------------|---------------|-----------|---------------|-----------------------|-------------------------|-------------------------|----------------------------------------------------|
| RESULTS FOR 2021-2022 |               |           |               | RESULTS FOR 2021-2022 |                         |                         |                                                    |
| QUARTER               | NEW CLUB GOAL | NEW CLUBS | DROPPED CLUBS | QUARTER               | MBER GROWTH NET<br>GOAL | MEMBER GROWTH<br>ACTUAL | DROPPED MEMBERS<br>ACTUAL (including<br>transfers) |
| JULY/AUG/SEPT         | 9             | 5         | 13            | JULY/AUG/SEPT         | 250                     | 694                     | 290                                                |
| OCT/NOV/DEC           | 18            | 18        | 2             | OCT/NOV/DEC           | 370                     | 929                     | 856                                                |
| JAN/FEB/MAR           | 15            | 2         | 3             | JAN/FEB/MAR           | 260                     | 142                     | 43                                                 |
| APR/MAY/JUNE          | 3             | 0         | 0             | APR/MAY/JUNE          | 300                     | 0                       | 0                                                  |