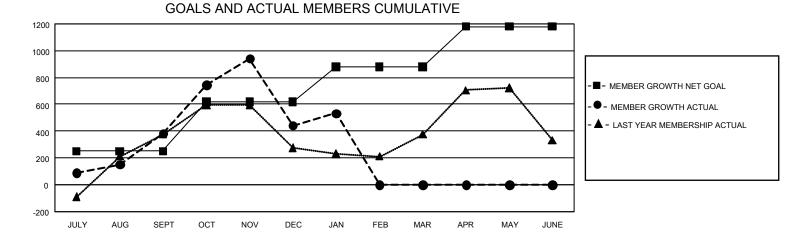

## GAT MONTHLY MEMBERSHIP PROGRESS REPORT

GMT Constitutional Area 7, Group C

REPORT DOES NOT INCLUDE CLUBS IN UNDISTRICTED AREAS.

| Clubs                 |               |           |               | Members               |                         |                         |                                                    |
|-----------------------|---------------|-----------|---------------|-----------------------|-------------------------|-------------------------|----------------------------------------------------|
| RESULTS FOR 2021-2022 |               |           |               | RESULTS FOR 2021-2022 |                         |                         |                                                    |
| QUARTER               | NEW CLUB GOAL | NEW CLUBS | DROPPED CLUBS | QUARTER               | MBER GROWTH NET<br>GOAL | MEMBER GROWTH<br>ACTUAL | DROPPED MEMBERS<br>ACTUAL (including<br>transfers) |
| JULY/AUG/SEPT         | 9             | 5         | 13            | JULY/AUG/SEPT         | 250                     | 694                     | 290                                                |
| OCT/NOV/DEC           | 18            | 18        | 2             | OCT/NOV/DEC           | 370                     | 929                     | 856                                                |
| JAN/FEB/MAR           | 15            | 2         | 3             | JAN/FEB/MAR           | 260                     | 142                     | 43                                                 |
| APR/MAY/JUNE          | 3             | 0         | 0             | APR/MAY/JUNE          | 300                     | 0                       | 0                                                  |